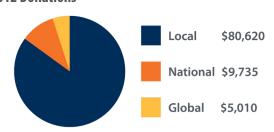

### **Since 2012 - Working to Transform Lives**

All info as of 12/31/22 (Unaudited)

This pie chart reflects donations in each category for the first year of the **FT Cares Foundation** 

This pie chart reflects donations in each category for 2022, the tenth year since inception of the Foundation

#### **2022 Donations**