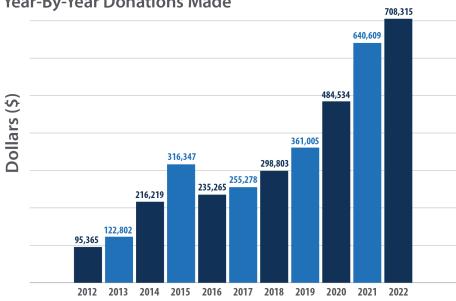

ment Fund
- USO Midwest Region
- Wayne Township Food Pantry
- WDSRA

# The FT Cares Foundation has touched lives in all 50 states and in these countries:



- Bolivia
- Burkina Faso
- Colombia
- Dominican Republic
- Ecuador
- Egypt
- Ghana
- Greece
- Guatemala
- Haiti
- India
- Indonesia
- Kenya
- Malawi
- Mali

- Mexico
- Nepal
- Philippines
- Rwanda
- Serbia
- Sierra Leone
- Sudan
- Tanzania
- Uganda
- Ukraine
- Venezuela



### **Since 2012 - Working to Transform Lives**

All info as of 12/31/22 (Unaudited)

This pie chart reflects donations in each category for the first year of the **FT Cares Foundation** 

This pie chart reflects donations in each category for 2022, the tenth year since inception of the Foundation





#### **2022 Donations**



#### **Year-By-Year Donations Made**